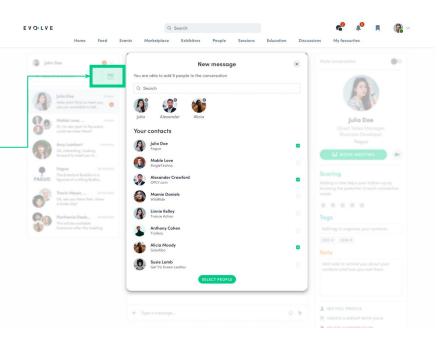

#### How to create Group chats?

The Group Chat feature gives Users the ability to engage in a discussion with up to **10 people**. It also allows them to **send messages, files, reactions,** and even have **Group video calls!** 

To create a group chat, click on the **message** icon to the right of "search a contact" then add the list of **people from your contacts list** you want to include in your group.

By default, the person creating the Group Chat is the Admin. This will give them the rights to:

- Add and remove members
- Rename the conversation
- Assign or demote other Admins
- End the conversation