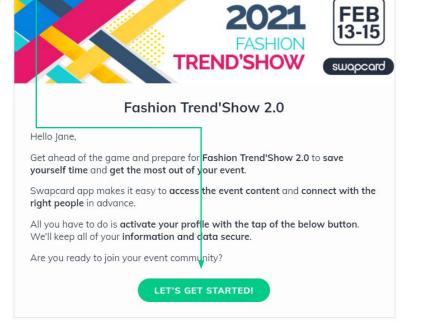

#### How to login for the first time?

You will receive an email similar to **this one** – with a button redirecting you to a login page. Your account is automatically created by the platform after you have registered.

**Note:** If you don't see this email in your mailbox, please check your spam folder. Most of our emails are sent from **noreply@swapcard.com** 