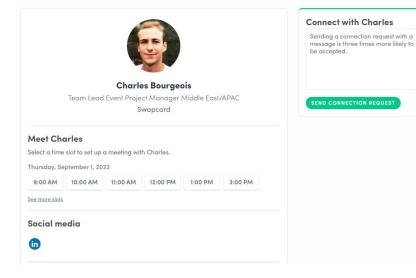

#### How to request a meeting?

| 1                                | Go to a person's profile - b<br>participants, speakers, or c                                                | ,                                                                                                               |                                            | (<br>Team Lead Even                       | Charles B<br>Swap      | anager M |          | /APAC   |
|----------------------------------|-------------------------------------------------------------------------------------------------------------|-----------------------------------------------------------------------------------------------------------------|--------------------------------------------|-------------------------------------------|------------------------|----------|----------|---------|
| 2                                | Click on one of the sugges<br>If you want to see other slo                                                  | <b>U</b>                                                                                                        | Meet Cho                                   | <b>irles</b><br>slot to set up a me       |                        |          |          |         |
| 3                                | After selecting a slot and t<br>write a message to the pe<br>Once done, click                               | •                                                                                                               | Thursday, Sej<br>9:00 AM<br>See more slots |                                           | 20 AM 12               | Date & t | 1:00 PM  | 3:00 PA |
| iui Thurs<br>ONLIN<br>Message (e | es Bourgeois<br>day, September 1, 2022 1:00 PM to 2:00 PM (Europe/Paris) Edit<br>EE - General meetings Edit | Location     Location     Charles Bourgeois     izi Thursday, September 1, 2022 1:00 PM to 2:00 PM (Europe/Pari | x<br>s) <u>Edit</u>                        | (Europ<br>Septemb<br>Thursday,<br>9:00 AM | er 2022<br>September 1 | 11:00 AM | 12:00 PM | 1:00 PM |
|                                  | ster maine                                                                                                  | ONLINE                                                                                                          |                                            | 3:00 PM                                   | 4:00 PM                |          |          |         |
| 0/1000 Chare                     | SEND MEETING REQUEST                                                                                        | General meetings                                                                                                |                                            |                                           |                        |          |          |         |