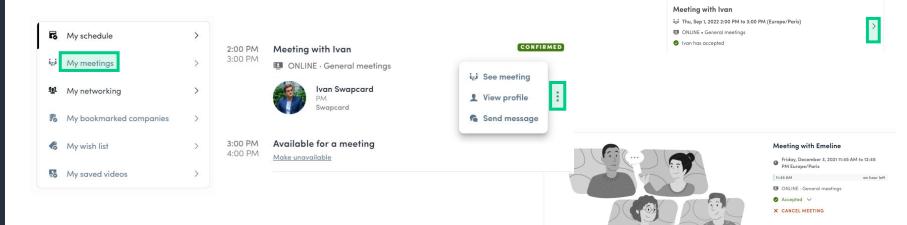

## How to do a virtual meeting? (1/2)

Ivan Swapcard

PM Speaker Swapcard

A few minutes before the meeting, go to **"My Event"** and select **"My meetings"** are considered with the profile of the participant you have a meeting with. Click on the 3 dots located to the right of the meeting details to join the call. You can also join the video call from your reminder notification/email.

Note: this button will only be available if the meeting is confirmed.