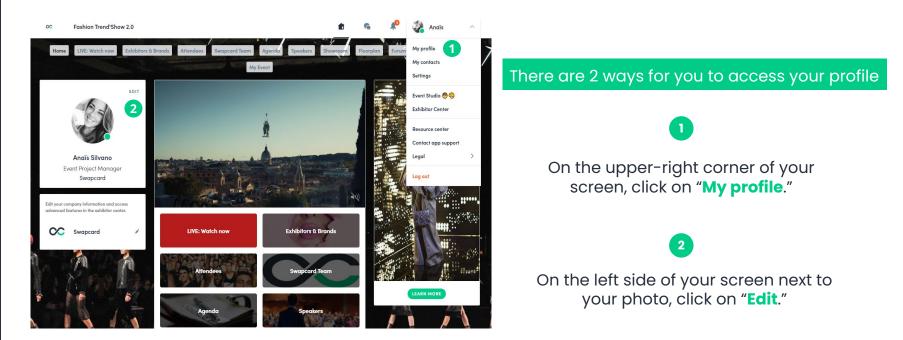

#### There are four ways to access your Exhibitor Center

By clicking the button in your invitation email, which will redirect you to your Exhibitor Center.

> Click **"Exhibitor Center"** in the drop down menu.

Click on your Exhibitor booth from the home page.

Go to team.swapcard.com\*

Note: you can access the Exhibitor Center even if the event isn't live.

#### Navigation

This **navigation bar** will appear on the left side of your screen. It will be help you to navigate between the different sections of the **Exhibitor Center**.

**Home** is the first page that you will see when accessing the Exhibitor Center.