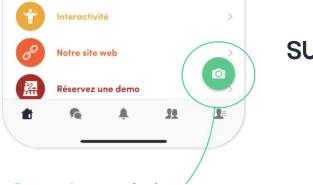

## App / Badge Scanning

To scan a badge, click the **scan icon** on the home screen of your event.

By scanning the QR code of an attendee's badge, you automatically add it to your contacts. This allows you to **chat**, **share contact details and add tags and scoring** to your contact. **Your contact details are also shared to the other person.** 