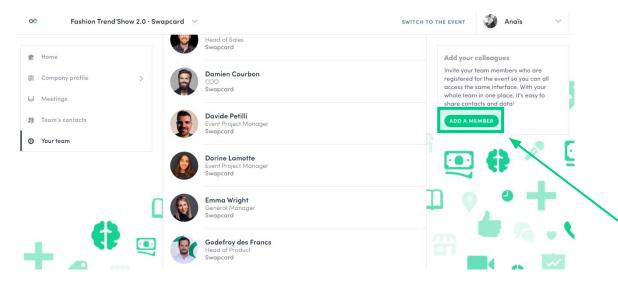

#### How to add a teammate to your team?\*

In your **Exhibitor Center**, you can manage your team.

Go to the **"Your Team"** tab and see all your teammates on the booth.

To add new members, click **this button** and add their email address. If you can't see this button please contact the event organizer. The contacts of new members aren't shared by default for security.

To add a member, he/she must already be in the list of participants.