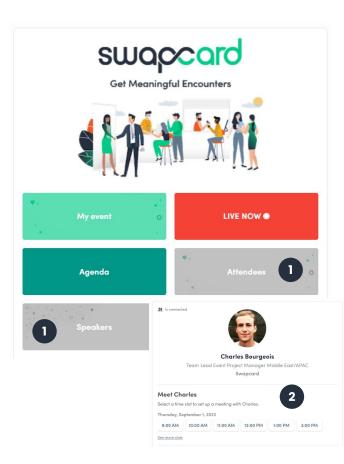

#### How to request a meeting?

| 1                                | Go to a person's profile - b<br>participants, speakers, or c                                                | ,                                                                                                               |                                            | (<br>Team Lead Even                       | Charles B<br>Swap      | anager M |          | /APAC   |
|----------------------------------|-------------------------------------------------------------------------------------------------------------|-----------------------------------------------------------------------------------------------------------------|--------------------------------------------|-------------------------------------------|------------------------|----------|----------|---------|
| 2                                | Click on one of the sugges<br>If you want to see other slo                                                  | <b>U</b>                                                                                                        | Meet Cho                                   | <b>irles</b><br>slot to set up a me       |                        |          |          |         |
| 3                                | After selecting a slot and t<br>write a message to the pe<br>Once done, click                               | •                                                                                                               | Thursday, Sej<br>9:00 AM<br>See more slots |                                           | 20 AM 12               | Date & t | 1:00 PM  | 3:00 PA |
| iui Thurs<br>ONLIN<br>Message (e | es Bourgeois<br>day, September 1, 2022 1:00 PM to 2:00 PM (Europe/Paris) Edit<br>EE - General meetings Edit | Location     Location     Charles Bourgeois     izi Thursday, September 1, 2022 1:00 PM to 2:00 PM (Europe/Pari | x<br>s) <u>Edit</u>                        | (Europ<br>Septemb<br>Thursday,<br>9:00 AM | er 2022<br>September 1 | 11:00 AM | 12:00 PM | 1:00 PM |
|                                  | ster maine                                                                                                  | ONLINE                                                                                                          |                                            | 3:00 PM                                   | 4:00 PM                |          |          |         |
| 0/1000 Chare                     | SEND MEETING REQUEST                                                                                        | General meetings                                                                                                |                                            |                                           |                        |          |          |         |