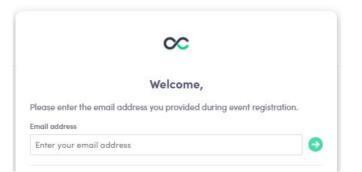

#### Access your account on app.swapcard.com

Enter the email you used to register from your event and your password. Click the green arrow to connect.

| <del>(</del>         | Hi Anaïs          |   |    |
|----------------------|-------------------|---|----|
| It's good to see y   | ou again.         |   |    |
| Please insert your p | assword to login. |   |    |
| Email address        |                   |   | Ed |
|                      |                   |   |    |
| Password             |                   |   |    |
| Insert your passw    | ord               | ø | e  |