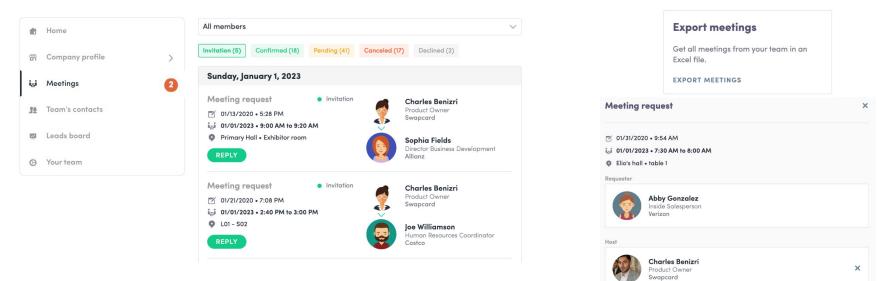

#### Manage your meetings

DECLINE

- Display the meetings of your team (All members or a specific team member
- Filter meetings by status: Pending, Confirmed, Canceled or Declined.
- Assign a meeting: reply to the meeting request and select a team member to assign.
- Accept or decline meeting requests or cancel an existing meeting.
- Export the full list of meetings.

#### How to assign a teammate to a meeting?\*

In your Exhibitor Center, you can manage your team member's meetings.

Go to the **"Meetings"** tab and see all your team meetings during the event.

To assign or change a team member for a meeting, click on the meeting and choose the team member you wish to assign.

A confirmed meeting has to be assigned to a member of the team for them to get reminders.

Note\*: once the meeting has been initiated by a team member, you are unable to assign someone else.

| Home              |   | Q Searc | 'n                                     |                 |                                              |          |                      | EXPORT A                                              |
|-------------------|---|---------|----------------------------------------|-----------------|----------------------------------------------|----------|----------------------|-------------------------------------------------------|
| 🛱 Company profile | > | Photo   | First name $\stackrel{A}{z}\downarrow$ | Last name       | Job title                                    | Company  | Email                | Created on $\ {}^{\mathtt{A}}_{\mathtt{Z}}\downarrow$ |
| Ji Meetings       |   |         | Aliénor                                | Al-Mallak       | Project Manager Team<br>Lead Southern Europe | Swapcard | alienor@swapcard.com | 04/21/2021 • 7:50 AN                                  |
| Team's contacts   | 1 | •       | Ivan                                   | Fernandez Lucas | PM, CEST / GMT+02:00<br>(Paris)              | Swapcard | ivan@swapcard.com    | 10/20/2020 • 9:27 AM                                  |
| Leads board       |   |         | Hiurma                                 | Lopez           | Event Support Specialist                     | Swapcard | hiurma@swapcard.com  | 11/16/2021 • 9:15 AM                                  |
| ) Your team       | 2 | 3       | Anaïs                                  | Silvano         | EPM                                          | Swapcard | anais@swapcard.com   | 04/21/2021 • 7:50 AM                                  |
|                   |   | 0       | Emeline                                | Thomere         | Event Project Manager EU                     | Swapcard | emeline@swapcard.com | 01/25/2021 • 2:42 PM                                  |