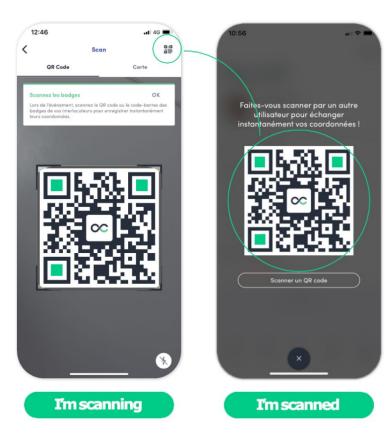

## App / Badge Scanning

To scan a badge, click the **scan icon** on the home screen of your event.

By scanning the QR code of an attendee's badge, you automatically add it to your contacts. This allows you to **chat**, **share contact details and add tags and scoring** to your contact. **Your contact details are also shared to the other person.** 

You can display your **electronic badge** to be scanned. It is located on the top right-hand corner of the scanning interface.