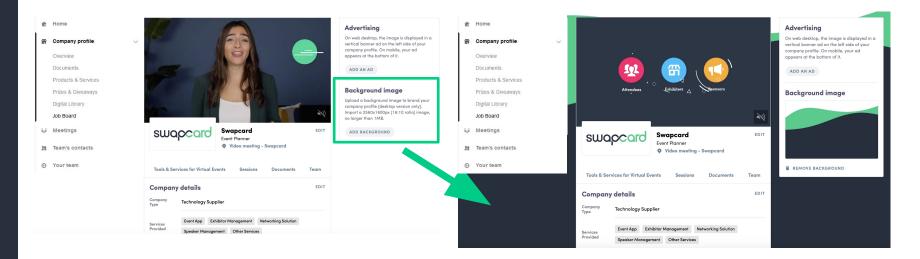

0

**Note:** A YouTube video ID is the characters after "/watch?v=\_ " in the website link.

I.e. In "https://www.youtube.com/watch?v=\_mKoi9VNgx4" the ID of the video is "mKoi9VNgx4".

As an exhibitor, depending on your sponsorship package, you can upload a background image onto your company homepage.

To upload a file, go to your Exhibitor Center and click on "Company Profile."

2 You will then be able to add your image.