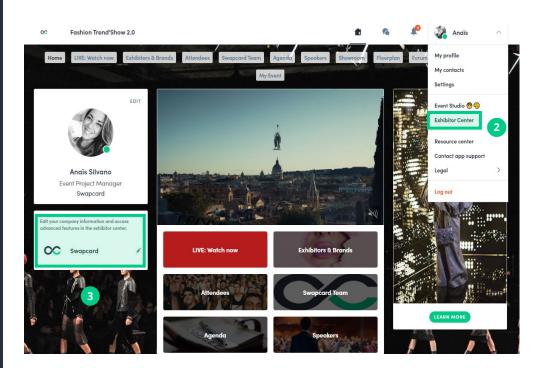

#### There are four ways to access your Exhibitor Center

By clicking the button in your invitation email, which will redirect you to your Exhibitor Center.

> Click **"Exhibitor Center"** in the drop down menu.

Click on your Exhibitor booth from the home page.

Go to team.swapcard.com\*

Note: you can access the Exhibitor Center even if the event isn't live.