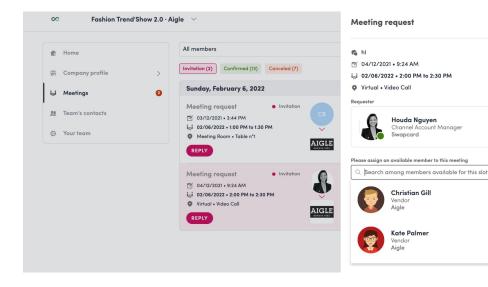

#### How to assign a teammate to a meeting?\*

In your Exhibitor Center, you can manage your team member's meetings.

Go to the **"Meetings"** tab and see all your team meetings during the event.

To assign or change a team member for a meeting, click on the meeting and choose the team member you wish to assign.

A confirmed meeting has to be assigned to a member of the team for them to get reminders.

Note\*: once the meeting has been initiated by a team member, you are unable to assign someone else.

| Home              |   | Q Searc | 'n                                     |                 |                                              |          |                      | EXPORT A                                              |
|-------------------|---|---------|----------------------------------------|-----------------|----------------------------------------------|----------|----------------------|-------------------------------------------------------|
| 🛱 Company profile | > | Photo   | First name $\stackrel{A}{z}\downarrow$ | Last name       | Job title                                    | Company  | Email                | Created on $\ {}^{\mathtt{A}}_{\mathtt{Z}}\downarrow$ |
| Ji Meetings       |   |         | Aliénor                                | Al-Mallak       | Project Manager Team<br>Lead Southern Europe | Swapcard | alienor@swapcard.com | 04/21/2021 • 7:50 AN                                  |
| Team's contacts   | 1 | •       | Ivan                                   | Fernandez Lucas | PM, CEST / GMT+02:00<br>(Paris)              | Swapcard | ivan@swapcard.com    | 10/20/2020 • 9:27 AM                                  |
| Leads board       |   |         | Hiurma                                 | Lopez           | Event Support Specialist                     | Swapcard | hiurma@swapcard.com  | 11/16/2021 • 9:15 AM                                  |
| ) Your team       | 2 | 3       | Anaïs                                  | Silvano         | EPM                                          | Swapcard | anais@swapcard.com   | 04/21/2021 • 7:50 AM                                  |
|                   |   | 0       | Emeline                                | Thomere         | Event Project Manager EU                     | Swapcard | emeline@swapcard.com | 01/25/2021 • 2:42 PM                                  |