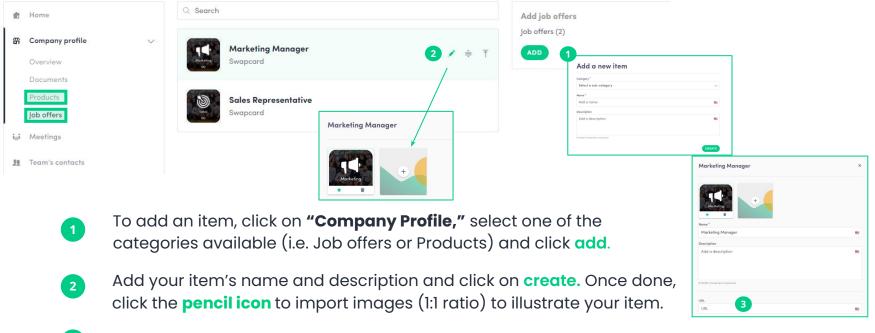

#### Showcase different types of items

3

Depending on the event you are attending, and on the items categories created by the organizer, below are some examples of categories you can upload items to from the **Exhibitor Center**.

There may be additional custom fields to fill in below the description section.