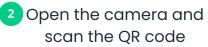

## App / Badge Scanning

To scan a badge, click the **scan icon** on the home screen of your event.

By scanning the QR code of an attendee's badge, you automatically add it to your contacts. This allows you to **chat**, **share contact details and add tags and scoring** to your contact. **Your contact details are also shared to the other person.** 

#### How to Scan a Badge