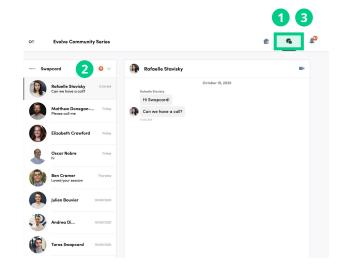

# What happens if I receive a message as an exhibitor? (2/2)

- To view your exhibitor inbox, click the **chat bubble icon** along the top menu.
- Switch between your personal inbox and the exhibitor inbox by clicking on the dropdown box.
- All exhibitors will see a **red notification circle** over the **chat bubble icon** after each new message.

swaccard

2

3

**Note:** once any exhibitor team member reads the message, the red circle disappear for the entire team.