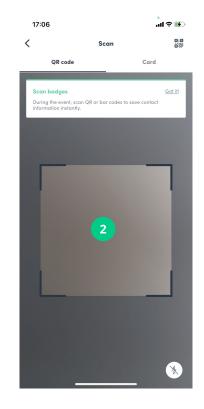

## App / Badge Scanning

To scan a badge, click the **scan icon** on the home screen of your event.

By scanning the QR code of an attendee's badge, you automatically add it to your contacts. This allows you to **chat**, **share contact details and add tags and scoring** to your contact. **Your contact details are also shared to the other person.** 

#### How to Scan a Badge