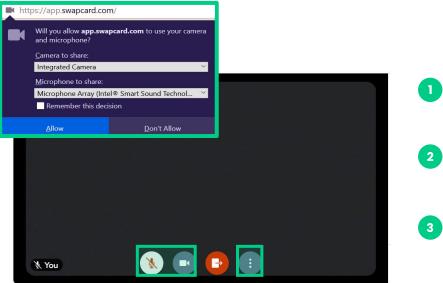

## How to do a virtual meeting? (2/2)

Once you click on the **Join** button, the video call will be launched.

By clicking the camera and microphone icons, you can turn your camera on or off and mute or unmute yourself.

By clicking on the 3 dots on the right side, you can also share your screen or select the full screen option.

Note: make sure you have enabled the use of your **camera and microphone** in your browser settings.