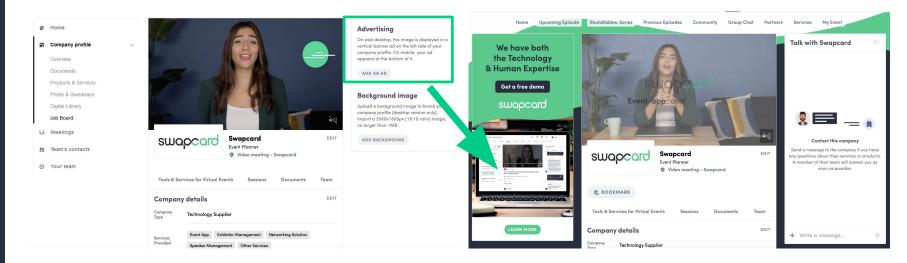

#### Company profile - How to include an ad?

As an exhibitor, depending on your sponsorship package, you can also include an ad to your company homepage and choose your redirection for it.

1 To upload a file, go to your Exhibitor Center and click on "Company Profile."

2 You will then be able to add your file.